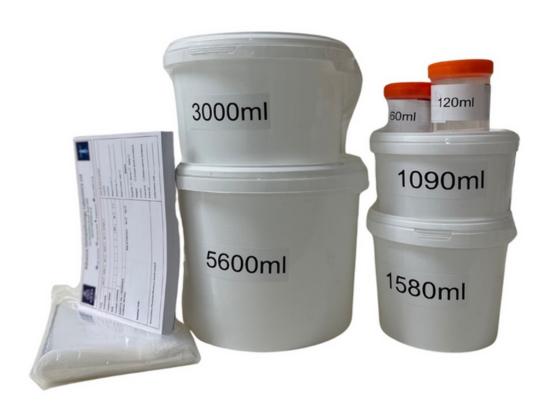

## **CONSUMABLE REQUEST**

Advance Histopathology Laboratory Ltd (AHLab) provide consumables to service users. The consumables provided are prefilled formalin containers (**volume** available 60ml, 120ml, 1090ml, 1580 ml, 3 litres and 5.6 litres), request form and specimen bags.

The recommended volume is 1-part sample and 10-parts formalin to allow for adequate fixation.

The image below is designed to help you accurately request the appropriate size of formalin containers. Our range includes various sizes to meet your needs.